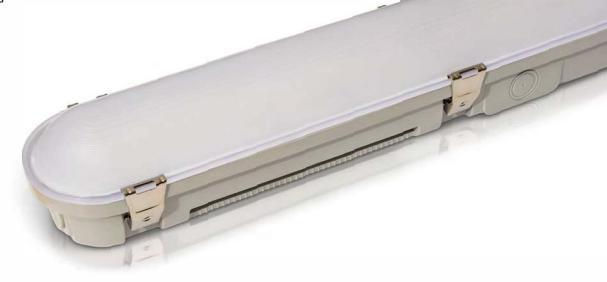

## LED Integrated CCT Anti Corrosive Batten

- Combines the reliability of the Dura Batten with the added CCT & wattage switchable functionality
- 3000/4000/600K Colour Switchable
- 4 Wattage Switchable
- Plug in emergency packs, Microwave and PIR on/off sensors create a very stock friendly solution for wholesalers and contractors alike
- The ideal replacement for Single/Twin Fluorescent T8 and T5 Fixtures
- · Perfect for all commercial environments
- Tool-free termination
- Suitable for BESA Box mounting
- Improved lens clips for quick and easy access
- Repositionable terminal blocks
- Multiple entry points

| 7 Year Gold Warranty |               |                                                                              |              |           |                      |  |
|----------------------|---------------|------------------------------------------------------------------------------|--------------|-----------|----------------------|--|
| Code                 | W             | Description                                                                  | Lm           | Temp      | LxHxD Fixings (mm)   |  |
| 10275V2              | 16/21/26/32   | LED Anti Corrosive Batten - CCT, 1200mm (4ft)                                | 2579-5051    | 3/4/6000K | 1270x78x96 900-955   |  |
| 10276V2              | 25/33/42/50   | LED Anti Corrosive Batten - CCT, 1500mm (5ft)                                | 3840-7771    | 3/4/6000K | 1570x78x96 1000-1055 |  |
| 10277V2              | 30/40/50/60   | LED Anti Corrosive Batten - CCT, 1800mm (6ft)                                | 4438-9219    | 3/4/6000K | 1870x90x90 1000-1055 |  |
| 10283                | \£            | Plug in Emergency Pack for above                                             | <u> </u>     | ā         | 8                    |  |
| 10284                | 5. <b>=</b> 0 | Plug in Sensor On/Off for above In-built On/Off & Corridor DIM functionality | 3 <b>±</b> 4 | ~         | æ                    |  |
|                      | 1.8           |                                                                              | 121          |           | 125                  |  |