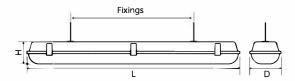

| 7 Year Gold Warranty |               |                                                                              |              |           |                      |  |
|----------------------|---------------|------------------------------------------------------------------------------|--------------|-----------|----------------------|--|
| Code                 | W             | Description                                                                  | Lm           | Temp      | LxHxD Fixings (mm)   |  |
| 10275V2              | 16/21/26/32   | LED Anti Corrosive Batten - CCT, 1200mm (4ft)                                | 2579-5051    | 3/4/6000K | 1270x78x96 900-955   |  |
| 10276V2              | 25/33/42/50   | LED Anti Corrosive Batten - CCT, 1500mm (5ft)                                | 3840-7771    | 3/4/6000K | 1570x78x96 1000-1055 |  |
| 10277V2              | 30/40/50/60   | LED Anti Corrosive Batten - CCT, 1800mm (6ft)                                | 4438-9219    | 3/4/6000K | 1870x90x90 1000-1055 |  |
| 10283                | \£            | Plug in Emergency Pack for above                                             | <u> </u>     | ā         | 8                    |  |
| 10284                | 5. <b>=</b> 0 | Plug in Sensor On/Off for above In-built On/Off & Corridor DIM functionality | 3 <b>±</b> 4 | ~         | æ                    |  |
|                      | 1.8           |                                                                              | 121          |           | 125                  |  |